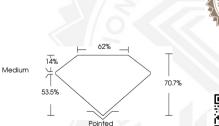

# CUT CORNERED RECTANGULAR MODIFIED BRILLIANT

# 6.67 X 4.85 X 3.43 MM

Color Grade

Clarity Grade

VS 2
Polish
Symmetry
Fluorescence
Inscription(s)
Comments: This Laboratory Grown
Diamond was created by

Chemical Vapor Deposition (CVD)

growth process and may include post-growth treatment. Type IIa

### 6.67 X 4.85 X 3.43 MM

 Carat Weight
 0.94 CARAT

 Color Grade
 D

 Clarity Grade
 V\$ 2

 Color Grade
 D

 Clarity Grade
 V\$ 2

 Polish
 EXCELLENT

 Symmetry
 EXCELLENT