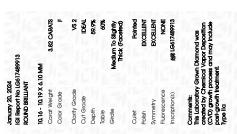

LG617489913 Report verification at igi.org

LG617489913

DIAMOND

LABORATORY GROWN

January 20, 2024

Description

Medium To

Slightly

Thick (Faceted)

IGI Report Number

# ADDITIONAL GRADING INFORMATION

Polish **EXCELLENT** 

**EXCELLENT** Symmetry

NONE Fluorescence

1/5/1 LG617489913 Inscription(s)

Comments: This Laboratory Grown Diamond was created by Chemical Vapor Deposition (CVD) growth process and may include post-growth treatment. Type IIa

# ADDITIONAL GRADING INFORMATION

| EXCELLEN |  |
|----------|--|
| EXCELLEN |  |
|          |  |

Pointed

Fluorescence (国) LG617489913 Inscription(s)

Comments: This Laboratory Grown Diamond was created by Chemical Vapor Deposition (CVD) growth process and may include post-growth treatment.