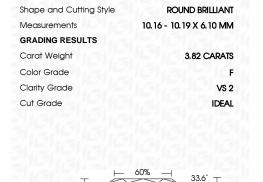

# LABORATORY GROWN DIAMOND REPORT

January 20, 2024

IGI Report Number LG617489913

Description

LABORATORY GROWN DIAMOND

Shape and Cutting Style

10.16 - 10.19 X 6.10 MM

ROUND BRILLIANT

**IDEAL** 

**GRADING RESULTS** 

Measurements

Carat Weight 3.82 CARATS

Color Grade

Clarity Grade VS 2

Cut Grade