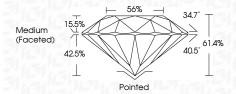

CLARITY CHARACTERISTICS**



## **KEY TO SYMBOLS**

Red symbols indicate internal characteristics. Green symbols indicate external characteristics.

#### **GRADING SCALES**

DEFGHIJ

#### CLARITY

| IF                     | VVS <sup>1-2</sup>             | VS <sup>1-2</sup>         | SI 1-2               | 11-3     |
|------------------------|--------------------------------|---------------------------|----------------------|----------|
| Internally<br>Flawless | Very Very<br>Slightly Included | Very<br>Slightly Included | Slightly<br>Included | Included |
| COLOR                  |                                |                           |                      |          |

Faint

Very Light



Sample Image Used



© IGI 2020, International Gemological Institute

FD - 10 20

Light







## ADDITIONAL GRADING INFORMATION

| Polish   | EXCELLEN |
|----------|----------|
| Symmetry | EXCELLEN |
|          |          |

(国) LG618400432 Inscription(s) Comments: As Grown - No indication of post-growth

This Laboratory Grown Diamond was created by High Pressure High Temperature (HPHT) growth process. Type II