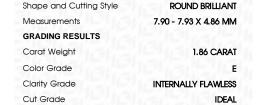

## LABORATORY GROWN DIAMOND REPORT

January 31, 2024

IGI Report Number LG618400432

Description

LABORATORY GROWN DIAMOND

Shape and Cutting Style

**ROUND BRILLIANT** 

Measurements

7.90 - 7.93 X 4.86 MM

## **GRADING RESULTS**

1.86 CARAT Carat Weight

Color Grade

Clarity Grade INTERNALLY FLAWLESS

Cut Grade **IDEAL** 