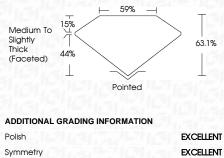

### LABORATORY GROWN DIAMOND REPORT

January 26, 2024

IGI Report Number LG618406972

Description

LABORATORY GROWN DIAMOND

PEAR BRILLIANT

Shape and Cutting Style

12.53 X 7.45 X 4.70 MM

### ADDITIONAL GRADING INFORMATION

Polish **EXCELLENT** 

Symmetry **EXCELLENT** 

Fluorescence NONE

Inscription(s) (3) LG618406972

Comments: This Laboratory Grown Diamond was created by Chemical Vapor Deposition (CVD) growth