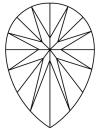

easurements
GRADING RESULTS

Carat Weight

Color Grade

Clarity Grade

Fluorescence

Inscription(s)

IGI Report Number

Shape and Cutting Style

# **ELECTRONIC COPY**

### LABORATORY GROWN DIAMOND REPORT

January 26, 2024

IGI Report Number LG618406972

Description

LABORATORY GROWN DIAMOND

PEAR BRILLIANT

Shape and Cutting Style

12.53 X 7.45 X 4.70 MM

**GRADING RESULTS** 

Measurements

Carat Weight 2.57 CARATS

Color Grade

Clarity Grade VS 2

### ADDITIONAL GRADING INFORMATION

Polish **EXCELLENT** 

Symmetry **EXCELLENT** 

Fluorescence NONE

Inscription(s) (3) LG618406972

Comments: This Laboratory Grown Diamond was created by Chemical Vapor Deposition (CVD) growth

process and may include post-growth treatment.

Type IIa

### **PROPORTIONS**



#### **CLARITY CHARACTERISTICS**





# **KEY TO SYMBOLS**

Red symbols indicate internal characteristics. Green symbols indicate external characteristics.

### **GRADING SCALES**

### CLARITY

| IF                     | VVS <sup>1-2</sup>             | VS <sup>1-2</sup>         | SI 1-2               | I 1 - 3  |
|------------------------|--------------------------------|---------------------------|----------------------|----------|
| Internally<br>Flawless | Very Very<br>Slightly Included | Very<br>Slightly Included | Slightly<br>Included | Included |

## COLOR

| E F G H I J Faint Very Light | Ligh |
|------------------------------|------|
|------------------------------|------|



Sample Image Used



© IGI 2020, International Gemological Institute

FD - 10 20





Comments: This Laboratory Grown Diamond was created by C