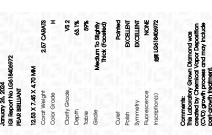

Report verification at igi.org

LG618406972

PEAR BRILLIANT 12.53 X 7.45 X 4.70 MM

2.57 CARATS

VS 2

NONE

(国) LG618406972

DIAMOND

LABORATORY GROWN

January 26, 2024

Description

Measurements
GRADING RESULTS

Carat Weight

Color Grade

Clarity Grade

Fluorescence

### LABORATORY GROWN DIAMOND REPORT

January 26, 2024

IGI Report Number LG618406972

Description

LABORATORY GROWN DIAMOND

PEAR BRILLIANT

Shape and Cutting Style

12.53 X 7.45 X 4.70 MM

**GRADING RESULTS** 

Measurements

Carat Weight 2.57 CARATS

Color Grade

Clarity Grade VS 2

### ADDITIONAL GRADING INFORMATION

Polish **EXCELLENT** 

Symmetry **EXCELLENT** 

Fluorescence NONE

Inscription(s) (3) LG618406972

Comments: This Laboratory Grown Diamond was created by Chemical Vapor Deposition (CVD) growth