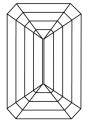

nuary 27, 2024

Description

Measurements
GRADING RESULTS

Carat Weight

Color Grade

Clarity Grade

IGI Report Number

Shape and Cutting Style

# **ELECTRONIC COPY**

## LABORATORY GROWN DIAMOND REPORT

January 27, 2024

IGI Report Number LG618409147

Description

LABORATORY GROWN DIAMOND

Shape and Cutting Style

12.42 X 8.74 X 6.07 MM

**EMERALD CUT** 

Measurements

## **GRADING RESULTS**

Carat Weight 6.42 CARATS

Color Grade

Clarity Grade VS 1

## ADDITIONAL GRADING INFORMATION

Polish **EXCELLENT** 

Symmetry **EXCELLENT** 

Fluorescence NONE

Inscription(s) IGI LG618409147

Comments: This Laboratory Grown Diamond was created by Chemical Vapor Deposition (CVD) growth process and may include post-growth treatment.

Type IIa

## **PROPORTIONS**



#### **CLARITY CHARACTERISTICS**





## **KEY TO SYMBOLS**

Red symbols indicate internal characteristics. Green symbols indicate external characteristics.

## **GRADING SCALES**

## CLARITY

| IF                     | VVS <sup>1-2</sup>             | VS <sup>1-2</sup>         | SI 1-2               | I <sup>1-3</sup> |
|------------------------|--------------------------------|---------------------------|----------------------|------------------|
| Internally<br>Flawless | Very Very<br>Slightly Included | Very<br>Slightly Included | Slightly<br>Included | Included         |

## COLOR

| Е | F | G | Н | I | J | Faint | Very Light | Light |
|---|---|---|---|---|---|-------|------------|-------|
|---|---|---|---|---|---|-------|------------|-------|



Sample Image Used



© IGI 2020, International Gemological Institute

FD -