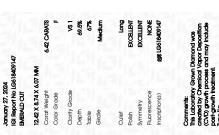

Report verification at igi.org

LG618409147

EMERALD CUT 12.42 X 8.74 X 6.07 MM

6.42 CARATS

VS 1

DIAMOND

LABORATORY GROWN

January 27, 2024

Description

Measurements
GRADING RESULTS

Carat Weight

Color Grade

Clarity Grade

IGI Report Number

Shape and Cutting Style

## LABORATORY GROWN DIAMOND REPORT

January 27, 2024

IGI Report Number LG618409147

Description

LABORATORY GROWN DIAMOND

Shape and Cutting Style

12.42 X 8.74 X 6.07 MM

**EMERALD CUT** 

## **GRADING RESULTS**

Carat Weight 6.42 CARATS

Color Grade

Clarity Grade VS 1

## ADDITIONAL GRADING INFORMATION

Polish **EXCELLENT** 

Symmetry **EXCELLENT** 

Fluorescence NONE

Inscription(s) IGI LG618409147

Comments: This Laboratory Grown Diamond was created by Chemical Vapor Deposition (CVD) growth process and may include post-growth treatment.