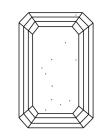

#### **CLARITY CHARACTERISTICS**

## **KEY TO SYMBOLS**

Red symbols indicate internal characteristics. Green symbols indicate external characteristics.