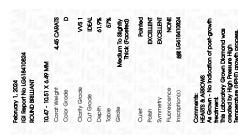

# LABORATORY GROWN DIAMOND REPORT

February 1, 2024

IGI Report Number LG618410824

LABORATORY GROWN Description

DIAMOND

**ROUND BRILLIANT** Shape and Cutting Style

Measurements 10.47 - 10.51 X 6.49 MM

#### **GRADING RESULTS**

Carat Weight 4.45 CARATS

Color Grade D

Clarity Grade VVS 1

Cut Grade **IDEAL** 

# ADDITIONAL GRADING INFORMATION

Polish **EXCELLENT** 

**EXCELLENT** Symmetry

NONE Fluorescence

1/5/1 LG618410824 Inscription(s)

Comments: HEARTS & ARROWS

Type II

As Grown - No indication of post-growth treatment. This Laboratory Grown Diamond was created by High Pressure High Temperature (HPHT) growth process.

#### ADDITIONAL GRADING INFORMATION

| Polish   | EXCELLENT |
|----------|-----------|
| Symmetry | EXCELLENT |
|          |           |

Fluorescence NONE 個 LG618410824 Inscription(s)

Comments: HEARTS & ARROWS

As Grown - No indication of post-growth treatment. This Laboratory Grown Diamond was created by High Pressure High Temperature (HPHT) growth process.

Type II