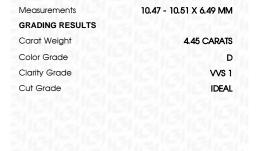

# LABORATORY GROWN DIAMOND REPORT

February 1, 2024

IGI Report Number LG618410824

LABORATORY GROWN Description

DIAMOND

**ROUND BRILLIANT** Shape and Cutting Style

Measurements 10.47 - 10.51 X 6.49 MM

#### **GRADING RESULTS**

Carat Weight 4.45 CARATS

Color Grade D

Clarity Grade VVS 1

Cut Grade **IDEAL** 