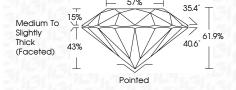

### **PROPORTIONS**

#### **GRADING RESULTS**

Carat Weight 4.45 CARATS

Color Grade D

Clarity Grade VVS 1

Cut Grade **IDEAL** 

# ADDITIONAL GRADING INFORMATION

Polish **EXCELLENT** 

**EXCELLENT** Symmetry

NONE Fluorescence

1/5/1 LG618410824 Inscription(s)

Comments: HEARTS & ARROWS

Type II

As Grown - No indication of post-growth treatment. This Laboratory Grown Diamond was created by High Pressure High Temperature (HPHT) growth process.