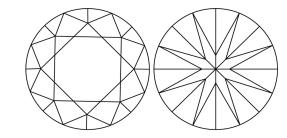

### **PROPORTIONS**

# ADDITIONAL GRADING INFORMATION

Polish **EXCELLENT** 

**EXCELLENT** Symmetry

NONE Fluorescence

1/5/1 LG618410824 Inscription(s)

Comments: HEARTS & ARROWS

Type II

As Grown - No indication of post-growth treatment. This Laboratory Grown Diamond was created by High Pressure High Temperature (HPHT) growth process.

#### ADDITIONAL GRADING INFORMATION

| Polish   | EXCELLENT |
|----------|-----------|
| Symmetry | EXCELLENT |
|          |           |

Fluorescence NONE 個 LG618410824 Inscription(s)

Comments: HEARTS & ARROWS