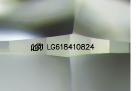

Report verification at igi.org

LG618410824

DIAMOND

LABORATORY GROWN

ROUND BRILLIANT

February 1, 2024

Description

IGI Report Number

# LABORATORY GROWN DIAMOND REPORT

February 1, 2024

IGI Report Number LG618410824

LABORATORY GROWN Description

DIAMOND

**ROUND BRILLIANT** Shape and Cutting Style

Measurements 10.47 - 10.51 X 6.49 MM

# ADDITIONAL GRADING INFORMATION

Polish **EXCELLENT** 

**EXCELLENT** Symmetry

NONE Fluorescence

1/5/1 LG618410824 Inscription(s)

Comments: HEARTS & ARROWS

Type II

As Grown - No indication of post-growth treatment. This Laboratory Grown Diamond was created by High Pressure High Temperature (HPHT) growth process.

#### ADDITIONAL GRADING INFORMATION

| Polish   | EXCELLENT |
|----------|-----------|
| Symmetry | EXCELLENT |
|          |           |

Fluorescence NONE 個 LG618410824 Inscription(s)

Comments: HEARTS & ARROWS