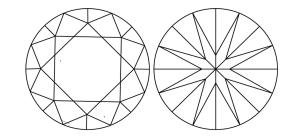

ion

Measurements **GRADING RESULTS** 

Carat Weight

Color Grade Clarity Grade

Cut Grade

Medium To

Slightly

Thick (Faceted)

Polish

IGI Report Number

Shape and Cutting Style

# **ELECTRONIC COPY**

# LABORATORY GROWN DIAMOND REPORT

January 30, 2024

IGI Report Number LG618414328

Description

LABORATORY GROWN DIAMOND

ROUND BRILLIANT

Shape and Cutting Style

8.94 - 9.00 X 5.60 MM

# **GRADING RESULTS**

Measurements

Carat Weight 2.80 CARATS

Color Grade

Clarity Grade VS 1

Cut Grade **IDEAL** 

# ADDITIONAL GRADING INFORMATION

Polish **EXCELLENT** 

Symmetry

NONE

1/5/1 LG618414328

Comments: This Laboratory Grown Diamond was created by Chemical Vapor Deposition (CVD) growth process and may include post-growth treatment.

# **PROPORTIONS**



#### **CLARITY CHARACTERISTICS**



# **KEY TO SYMBOLS**

Red symbols indicate internal characteristics. Green symbols indicate external characteristics.

## **GRADING SCALES**

## CLARITY

|  | IF                     | VVS <sup>1-2</sup>             | VS <sup>1-2</sup>         | SI 1-2               | 11-3     |
|--|------------------------|--------------------------------|---------------------------|----------------------|----------|
|  | Internally<br>Flawless | Very Very<br>Slightly Included | Very<br>Slightly Included | Slightly<br>Included | Included |

# COLOR

| Е | F | G | Н | I | J | Faint | Very Light | Light |
|---|---|---|---|---|---|-------|------------|-------|
|---|---|---|---|---|---|-------|------------|-------|



Sample Image Used



© IGI 2020, International Gemological Institute

FD - 10 20





ADDIT