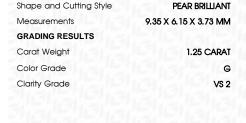

# LABORATORY GROWN DIAMOND REPORT

January 29, 2024

IGI Report Number LG618422245

Description

LABORATORY GROWN DIAMOND

Shape and Cutting Style

PEAR BRILLIANT

G

Measurements

9.35 X 6.15 X 3.73 MM

# **GRADING RESULTS**

1.25 CARAT Carat Weight

Color Grade

Clarity Grade VS 2