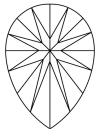

# LABORATORY GROWN DIAMOND REPORT

January 29, 2024

IGI Report Number LG618422245

Description

LABORATORY GROWN DIAMOND

Shape and Cutting Style

PEAR BRILLIANT

G

Measurements

9.35 X 6.15 X 3.73 MM