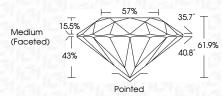

| Marine (Contraction of po<br>Swin Diamor | Polish<br>Symmetry<br>Ruorasomo<br>Inscription(s)<br>Comments:<br>HEURIS & ARROWS<br>HEURIS & ARROWS<br>A Rown - No Ind<br>Indenment & Cown - No Indenment |
|------------------------------------------|--------------------------------------------------------------------------------------------------------------------------------------------------------------------------------------------------------------------------------------------------------------------------------------------------------------------------------------------------------------------------------------------------------------------------------------------------------------------------------------------------------------------------------------------------------------------------------------------------------------------------------------------------------------------------------------------------------------------------------------------------------------------------------------------------------------------------------------------------------------------------------------------------------------------------------------------------------------------------------------------------------------------------------------------------------------------------------------------------------------------------------------------------------------------------------------------------------------------------------------------------------------------------------------------------------------------------------------------------------------------------------------------------------------------------------------------------------------------------------------------------------------------------------------------------------------------------------------------------------------------------------------------------------------------------------------------------------------------------------------------------------------------------------------------------------------------------------------------------------------------------------------------------------------------------------------------------------------------------------------------------------------------------------------------------------------------------------------------------------------------------------------------------------------------------------------------------------------------------------------------------------------------------------------------------------------|
| WS<br>Indication of post-growth          | Comments:<br>HEARD & ARRC<br>As Grown - No                                                                                                                                                                                                                                                                                                                                                                                                                                                                                                                                                                                                                                                                                                                                                                                                                                                                                                                                                                                                                                                                                                                                                                                                                                                                                                                                                                                                                                                                                                                                                                                                                                                                                                                                                                                                                                                                                                                                                                                                                                                                                                                                                                                                                                                                   |
| AGR LG618431146                          | Inscription(s)                                                                                                                                                                                                                                                                                                                                                                                                                                                                                                                                                                                                                                                                                                                                                                                                                                                                                                                                                                                                                                                                                                                                                                                                                                                                                                                                                                                                                                                                                                                                                                                                                                                                                                                                                                                                                                                                                                                                                                                                                                                                                                                                                                                                                                                                                               |
| NONE                                     | Fluorescence                                                                                                                                                                                                                                                                                                                                                                                                                                                                                                                                                                                                                                                                                                                                                                                                                                                                                                                                                                                                                                                                                                                                                                                                                                                                                                                                                                                                                                                                                                                                                                                                                                                                                                                                                                                                                                                                                                                                                                                                                                                                                                                                                                                                                                                                                                 |
| EXCELLENT                                | Symmetry                                                                                                                                                                                                                                                                                                                                                                                                                                                                                                                                                                                                                                                                                                                                                                                                                                                                                                                                                                                                                                                                                                                                                                                                                                                                                                                                                                                                                                                                                                                                                                                                                                                                                                                                                                                                                                                                                                                                                                                                                                                                                                                                                                                                                                                                                                     |
| EXCELLENT                                | Polish                                                                                                                                                                                                                                                                                                                                                                                                                                                                                                                                                                                                                                                                                                                                                                                                                                                                                                                                                                                                                                                                                                                                                                                                                                                                                                                                                                                                                                                                                                                                                                                                                                                                                                                                                                                                                                                                                                                                                                                                                                                                                                                                                                                                                                                                                                       |
| Pointed                                  | Oulet                                                                                                                                                                                                                                                                                                                                                                                                                                                                                                                                                                                                                                                                                                                                                                                                                                                                                                                                                                                                                                                                                                                                                                                                                                                                                                                                                                                                                                                                                                                                                                                                                                                                                                                                                                                                                                                                                                                                                                                                                                                                                                                                                                                                                                                                                                        |
| Medium (Faceted)                         | Girdle                                                                                                                                                                                                                                                                                                                                                                                                                                                                                                                                                                                                                                                                                                                                                                                                                                                                                                                                                                                                                                                                                                                                                                                                                                                                                                                                                                                                                                                                                                                                                                                                                                                                                                                                                                                                                                                                                                                                                                                                                                                                                                                                                                                                                                                                                                       |
| 878                                      | Table                                                                                                                                                                                                                                                                                                                                                                                                                                                                                                                                                                                                                                                                                                                                                                                                                                                                                                                                                                                                                                                                                                                                                                                                                                                                                                                                                                                                                                                                                                                                                                                                                                                                                                                                                                                                                                                                                                                                                                                                                                                                                                                                                                                                                                                                                                        |
| \$6'19                                   | Depth                                                                                                                                                                                                                                                                                                                                                                                                                                                                                                                                                                                                                                                                                                                                                                                                                                                                                                                                                                                                                                                                                                                                                                                                                                                                                                                                                                                                                                                                                                                                                                                                                                                                                                                                                                                                                                                                                                                                                                                                                                                                                                                                                                                                                                                                                                        |
| IDEAL                                    | Out Grade                                                                                                                                                                                                                                                                                                                                                                                                                                                                                                                                                                                                                                                                                                                                                                                                                                                                                                                                                                                                                                                                                                                                                                                                                                                                                                                                                                                                                                                                                                                                                                                                                                                                                                                                                                                                                                                                                                                                                                                                                                                                                                                                                                                                                                                                                                    |
| 1 SW                                     | Clarity Grade                                                                                                                                                                                                                                                                                                                                                                                                                                                                                                                                                                                                                                                                                                                                                                                                                                                                                                                                                                                                                                                                                                                                                                                                                                                                                                                                                                                                                                                                                                                                                                                                                                                                                                                                                                                                                                                                                                                                                                                                                                                                                                                                                                                                                                                                                                |
|                                          |                                                                                                                                                                                                                                                                                                                                                                                                                                                                                                                                                                                                                                                                                                                                                                                                                                                                                                                                                                                                                                                                                                                                                                                                                                                                                                                                                                                                                                                                                                                                                                                                                                                                                                                                                                                                                                                                                                                                                                                                                                                                                                                                                                                                                                                                                                              |

| PROPORTIONS |
|-------------|

| EXCELLENT        |
|------------------|
| EXCELLENT        |
| NONE             |
| (67) LG618431146 |
|                  |

Comments: HEARTS & ARROWS

As Grown - No indication of post-growth treatment. This Laboratory Grown Diamond was created by High Pressure High Temperature (HPHT) growth process. Type II