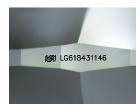

## LABORATORY GROWN DIAMOND REPORT

LG618431146 Report verification at igi.org

### ADDITIONAL GRADING INFORMATION

| Polish                                                                                                                              | EXCELLENT                                         |
|-------------------------------------------------------------------------------------------------------------------------------------|---------------------------------------------------|
| Symmetry                                                                                                                            | EXCELLENT                                         |
| Fluorescence                                                                                                                        | NONE                                              |
| Inscription(s)                                                                                                                      | (G) LG618431146                                   |
| Comments: HEARTS & ARROV<br>As Grown - No indication of p<br>This Laboratory Grown Diamo<br>Pressure High Temperature (H<br>Type II | post-growth treatment.<br>and was created by High |