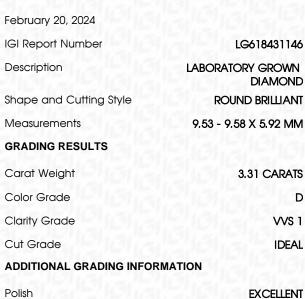

### ADDITIONAL GRADING INFORMATION

| Polish                                                                                                                              | EXCELLENT                                         |
|-------------------------------------------------------------------------------------------------------------------------------------|---------------------------------------------------|
| Symmetry                                                                                                                            | EXCELLENT                                         |
| Fluorescence                                                                                                                        | NONE                                              |
| Inscription(s)                                                                                                                      | (G) LG618431146                                   |
| Comments: HEARTS & ARROV<br>As Grown - No indication of p<br>This Laboratory Grown Diamo<br>Pressure High Temperature (H<br>Type II | post-growth treatment.<br>and was created by High |