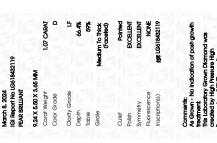

LG618432119

DIAMOND

LABORATORY GROWN

March 8, 2024

Description

IGI Report Number

# LABORATORY GROWN DIAMOND REPORT

March 8, 2024

IGI Report Number

Description

LABORATORY GROWN

Shape and Cutting Style

9.24 X 5.50 X 3.65 MM

LG618432119

DIAMOND

D

PEAR BRILLIANT

**GRADING RESULTS** 

Measurements

1.07 CARAT Carat Weight

Color Grade

Clarity Grade INTERNALLY FLAWLESS

# ADDITIONAL GRADING INFORMATION

Polish **EXCELLENT** 

**EXCELLENT** Symmetry

NONE Fluorescence

/函 LG618432119 Inscription(s)

Comments: As Grown - No indication of post-growth treatment

This Laboratory Grown Diamond was created by High Pressure High Temperature (HPHT) growth process.

### ADDITIONAL GRADING INFORMATION

| Polish         | EXCELLENT       |
|----------------|-----------------|
| Symmetry       | EXCELLENT       |
| Fluorescence   | NONE            |
| Inscription(s) | (G) LG618432119 |

Comments: As Grown - No indication of post-growth

This Laboratory Grown Diamond was created by High Pressure High Temperature (HPHT) growth process. Type II