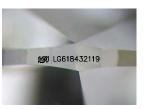

LG618432119

DIAMOND

LABORATORY GROWN

March 8, 2024

Description

IGI Report Number

# LABORATORY GROWN DIAMOND REPORT

March 8, 2024

IGI Report Number

Description

LABORATORY GROWN

Shape and Cutting Style

9.24 X 5.50 X 3.65 MM

LG618432119

# ADDITIONAL GRADING INFORMATION

Polish **EXCELLENT** 

**EXCELLENT** Symmetry

NONE Fluorescence

/函 LG618432119 Inscription(s)

Comments: As Grown - No indication of post-growth treatment

This Laboratory Grown Diamond was created by High Pressure High Temperature (HPHT) growth process.

### ADDITIONAL GRADING INFORMATION

| Polish         | EXCELLENT       |
|----------------|-----------------|
| Symmetry       | EXCELLENT       |
| Fluorescence   | NONE            |
| Inscription(s) | (G) LG618432119 |