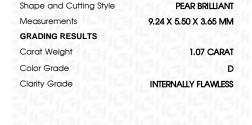

DIAMOND

D

PEAR BRILLIANT

**GRADING RESULTS** 

Measurements

1.07 CARAT Carat Weight

Color Grade

Clarity Grade INTERNALLY FLAWLESS