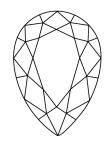

## **PROPORTIONS**

DIAMOND

D

PEAR BRILLIANT

**GRADING RESULTS** 

Measurements

1.07 CARAT Carat Weight

Color Grade

Clarity Grade INTERNALLY FLAWLESS