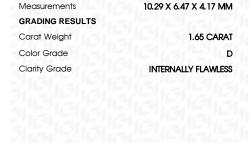

ACTERISTICS**





## **KEY TO SYMBOLS**

Red symbols indicate internal characteristics. Green symbols indicate external characteristics.

## **GRADING SCALES**

## CLARITY

| IF                     | VVS <sup>1-2</sup>             | VS <sup>1-2</sup>         | SI 1-2               | I 1 - 3  |
|------------------------|--------------------------------|---------------------------|----------------------|----------|
| Internally<br>Flawless | Very Very<br>Slightly Included | Very<br>Slightly Included | Slightly<br>Included | Included |

## COLOR

| Е | F | G | Н | I | J | Faint | Very Light | Ligh |
|---|---|---|---|---|---|-------|------------|------|
|---|---|---|---|---|---|-------|------------|------|



Sample Image Used



© IGI 2020, International Gemological Institute

FD - 10 20







58%

# ADDITIONAL GRADING INFORMATION

 Polish
 EXCELENT

 Symmetry
 EXCELLENT

 Fluorescence
 NONE

Inscription(s)

Comments: As Grown - No indication of post-growth

This Laboratory Grown Diamond was created by High Pressure High Temperature (HPHT) growth process.

Type II