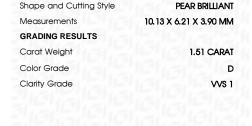

### LABORATORY GROWN DIAMOND REPORT

March 14, 2024

IGI Report Number LG618432531

Description

LABORATORY GROWN DIAMOND

10.13 X 6.21 X 3.90 MM

Shape and Cutting Style

PEAR BRILLIANT

D

Measurements

**GRADING RESULTS** 

1.51 CARAT Carat Weight

Color Grade

Clarity Grade VVS 1