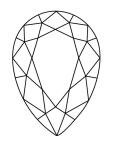

# **PROPORTIONS**

### LABORATORY GROWN DIAMOND REPORT

March 14, 2024

IGI Report Number LG618432531

Description

LABORATORY GROWN DIAMOND

10.13 X 6.21 X 3.90 MM

Shape and Cutting Style

PEAR BRILLIANT