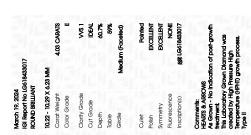

LG618433017

DIAMOND

4.03 CARATS

E

VVS 1

**IDEAL** 

**EXCELLENT** 

**EXCELLENT** 

160 LG618433017

NONE

LABORATORY GROWN

10.22 - 10.29 X 6.23 MM

ROUND BRILLIANT

Report verification at igi.org

LG618433017

DIAMOND

4.03 CARATS

Е

VVS 1

IDEAL

LABORATORY GROWN

ROUND BRILLIANT 10.22 - 10.29 X 6.23 MM

March 19, 2024

Description

Measurements **GRADING RESULTS** 

Carat Weight

Color Grade

Clarity Grade

Cut Grade

Medium

(Faceted)

IGI Report Number

### LABORATORY GROWN DIAMOND REPORT

March 19, 2024

IGI Report Number

Description

Shape and Cutting Style

**GRADING RESULTS** 

Carat Weight Color Grade

Measurements

Clarity Grade

Cut Grade

ADDITIONAL GRADING INFORMATION

This Laboratory Grown Diamond was created by High

Polish

Symmetry

Fluorescence Inscription(s)

Comments: HEARTS & ARROWS As Grown - No indication of post-growth treatment.