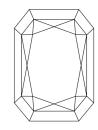

3808

DIAMOND

68.2%

LABORATORY GROWN

March 27, 2024

Description

Slightly Thick

IGI Report Number

# **ELECTRONIC COPY**

## LABORATORY GROWN DIAMOND REPORT

March 27, 2024

IGI Report Number LG618433808

LABORATORY GROWN Description

DIAMOND

D

Shape and Cutting Style CUT CORNERED RECTANGULAR

MODIFIED BRILLIANT

8.82 X 6.29 X 4.29 MM Measurements

**GRADING RESULTS** 

Carat Weight 2.01 CARATS

Color Grade

Clarity Grade **INTERNALLY FLAWLESS** 

### ADDITIONAL GRADING INFORMATION

Polish **EXCELLENT** 

**EXCELLENT** Symmetry

NONE Fluorescence

150 LG618433808 Inscription(s)

Comments: As Grown - No indication of post-growth

This Laboratory Grown Diamond was created by High Pressure High Temperature (HPHT) growth process.

## **PROPORTIONS**



#### **CLARITY CHARACTERISTICS**





## **KEY TO SYMBOLS**

Red symbols indicate internal characteristics. Green symbols indicate external characteristics.

### **GRADING SCALES**

DEFGHI

### CLARITY

| IF                     | VVS <sup>1-2</sup>             | VS <sup>1-2</sup>         | SI 1-2               | I 1-3    |
|------------------------|--------------------------------|---------------------------|----------------------|----------|
| Internally<br>Flawless | Very Very<br>Slightly Included | Very<br>Slightly Included | Slightly<br>Included | Included |
| COLOR                  |                                |                           |                      |          |

Faint

Very Light

Light



Sample Image Used



© IGI 2020, International Gemological Institute

FD - 10 20





#### ADDITIONAL GRADING INFO