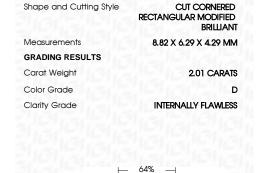

## LABORATORY GROWN DIAMOND REPORT

March 27, 2024

IGI Report Number LG618433808

LABORATORY GROWN Description

DIAMOND

D

Shape and Cutting Style CUT CORNERED RECTANGULAR

MODIFIED BRILLIANT

8.82 X 6.29 X 4.29 MM Measurements

**GRADING RESULTS** 

Carat Weight 2.01 CARATS

Color Grade

Clarity Grade **INTERNALLY FLAWLESS** 