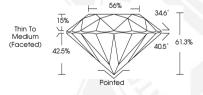

## IGI LABORATORY GROWN DIAMOND IDENTIFICATION REPORT

March 27 2024

**IGI** Report Number LG618433852 Description LABORATORY GROWN DIAMOND

Shape and Cutting Style ROUND BRILLIANT Measurements 5.33 - 5.36 X 3.28 MM

### **GRADING RESULTS**

0.58 CARAT Carat Weight

Color Grade D

VVS 1 Clarity Grade Cut Grade IDFAI

## ADDITIONAL GRADING INFORMATION

Polish **EXCELLENT** 

Symmetry **EXCELLENT** Fluorescence NONE

Inscription(s) 1/5/1 LG618433852

Comments: HEARTS & ARROWS

As Grown - No indication of post-growth treatment.