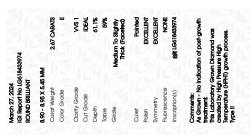

LG618433974 Report verification at igi.org

LG618433974

DIAMOND

LABORATORY GROWN

ROUND BRILLIANT

34.4°

(国) LG618433974

March 27, 2024

Description

Medium To

Slightly

Thick (Faceted)

IGI Report Number

Shape and Cutting Style

### LABORATORY GROWN DIAMOND REPORT

March 27, 2024

IGI Report Number

Description

Shape and Cutting Style

Measurements

**GRADING RESULTS** 

Carat Weight Color Grade

Clarity Grade

Cut Grade

ADDITIONAL GRADING INFORMATION

Polish

Symmetry

Fluorescence

Inscription(s) Comments: As Grown - No indication of post-growth

This Laboratory Grown Diamond was created by High Pressure High Temperature (HPHT) growth process.

Type II

## **PROPORTIONS**

LG618433974

DIAMOND

2.67 CARATS

E

VVS 1

**IDEAL** 

**EXCELLENT** 

**EXCELLENT** 

1/5/1 LG618433974

NONE

LABORATORY GROWN

8.90 - 8.95 X 5.45 MM

ROUND BRILLIANT

# ADDITIONAL GRADING INFORMATION

**EXCELLENT** Polish **EXCELLENT** Symmetry Fluorescence NONE

Pointed

Comments: As Grown - No indication of post-growth

This Laboratory Grown Diamond was created by High Pressure High Temperature (HPHT) growth process.

Type II

Inscription(s)