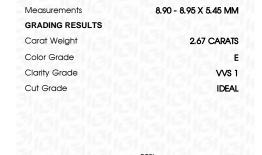

### LABORATORY GROWN DIAMOND REPORT

March 27, 2024

IGI Report Number

Description

Shape and Cutting Style

Measurements

**GRADING RESULTS** 

Carat Weight Color Grade

Clarity Grade

Cut Grade

ADDITIONAL GRADING INFORMATION

Polish

Symmetry

Fluorescence

Inscription(s) Comments: As Grown - No indication of post-growth

This Laboratory Grown Diamond was created by High Pressure High Temperature (HPHT) growth process.

## **PROPORTIONS**

LG618433974

DIAMOND

2.67 CARATS

E

VVS 1

**IDEAL** 

**EXCELLENT** 

**EXCELLENT** 

1/5/1 LG618433974

NONE

LABORATORY GROWN

8.90 - 8.95 X 5.45 MM

ROUND BRILLIANT