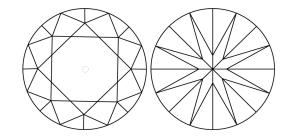

## **PROPORTIONS**

LG618433974

DIAMOND

2.67 CARATS

E

VVS 1

**IDEAL** 

**EXCELLENT** 

## **KEY TO SYMBOLS**

Red symbols indicate internal characteristics. Green symbols indicate external characteristics.