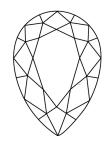

orescence

Inscription(s)

**GRADING RESULTS** 

IGI Report Number

Shape and Cutting Style

# **ELECTRONIC COPY**

# LABORATORY GROWN DIAMOND REPORT

April 3, 2024

IGI Report Number LG618434158

LABORATORY GROWN Description

DIAMOND

PEAR BRILLIANT Shape and Cutting Style

Measurements 10.35 X 6.52 X 3.95 MM

# **GRADING RESULTS**

1.50 CARAT Carat Weight

Color Grade

Clarity Grade VVS 1

### ADDITIONAL GRADING INFORMATION

Polish **EXCELLENT** 

**EXCELLENT** Symmetry

NONE Fluorescence

/函 LG618434158 Inscription(s)

Comments: As Grown - No indication of post-growth

treatment

This Laboratory Grown Diamond was created by High Pressure High Temperature (HPHT) growth process.

Type II

# LG618434158

Report verification at igi.org

### **PROPORTIONS**



# **CLARITY CHARACTERISTICS**





# **KEY TO SYMBOLS**

Red symbols indicate internal characteristics. Green symbols indicate external characteristics.

### **GRADING SCALES**

### CLARITY

| IF                     | VVS <sup>1-2</sup>             | VS <sup>1-2</sup>         | SI 1-2               | I <sup>1-3</sup> |
|------------------------|--------------------------------|---------------------------|----------------------|------------------|
| Internally<br>Flawless | Very Very<br>Slightly Included | Very<br>Slightly Included | Slightly<br>Included | Included         |

LABORATORY GROWN

DIAMOND REPORT

## COLOR

| E F G H I J Faint Very Light | Light |
|------------------------------|-------|
|------------------------------|-------|



Sample Image Used





© IGI 2020, International Gemological Institute

FD - 10