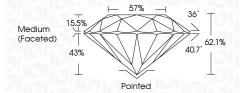

LARITY CHARACTERISTICS**



### **KEY TO SYMBOLS**

Red symbols indicate internal characteristics. Green symbols indicate external characteristics.

#### **GRADING SCALES**

DEFGHIJ

#### CLARITY

| IF                     | VVS <sup>1-2</sup>             | VS <sup>1-2</sup>         | SI 1-2               | 11-3     |
|------------------------|--------------------------------|---------------------------|----------------------|----------|
| Internally<br>Flawless | Very Very<br>Slightly Included | Very<br>Slightly Included | Slightly<br>Included | Included |
| COLOR                  |                                |                           |                      |          |

Faint

Very Light

Light



Sample Image Used



© IGI 2020, International Gemological Institute

FD - 10 20







## ADDITIONAL GRADING INFORMATION

| Polish       | EXCELLEN |
|--------------|----------|
| Symmetry     | EXCELLE  |
| Fluorescence | NON      |
|              | 4.774    |

Comments: As Grown - No indication of post-growth

April 10, 2024

Description

IGI Report Number

This Laboratory Grown Diamond was created by High Pressure High Temperature (HPHT) growth process. Type II