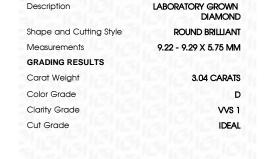

### LABORATORY GROWN DIAMOND REPORT

April 10, 2024

IGI Report Number LG618434271

LABORATORY GROWN Description

DIAMOND

D

Shape and Cutting Style ROUND BRILLIANT

Measurements 9.22 - 9.29 X 5.75 MM

# **GRADING RESULTS**

Carat Weight 3.04 CARATS

Color Grade

Clarity Grade VVS 1

Cut Grade **IDEAL** 