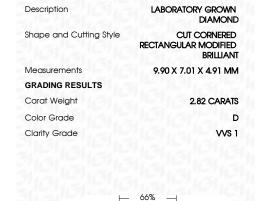

## LABORATORY GROWN DIAMOND REPORT

April 5, 2024

IGI Report Number LG618434399

Description

LABORATORY GROWN DIAMOND

Shape and Cutting Style CUT CORNERED RECTANGULAR

MODIFIED BRILLIANT

Measurements

9.90 X 7.01 X 4.91 MM

D

#### **GRADING RESULTS**

Carat Weight 2.82 CARATS

Color Grade

Clarity Grade VV\$ 1