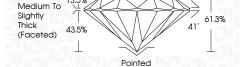

### **PROPORTIONS**

LG618436440

DIAMOND **ROUND BRILLIANT** 

2.05 CARATS

G

VS 1

**IDEAL** 

NONE

**EXCELLENT EXCELLENT** 

1/5/1 LG618436440

LABORATORY GROWN

8.13 - 8.17 X 4.99 MM