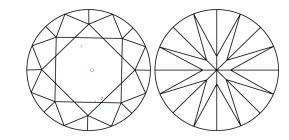

### **PROPORTIONS**

LG618436440

DIAMOND **ROUND BRILLIANT** 

2.05 CARATS

G

VS 1

**IDEAL** 

NONE

#### **CLARITY CHARACTERISTICS**

# **KEY TO SYMBOLS**

Red symbols indicate internal characteristics. Green symbols indicate external characteristics.