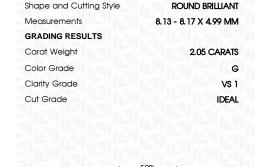

# LABORATORY GROWN DIAMOND REPORT

February 21, 2024

IGI Report Number

Description

Shape and Cutting Style

Measurements

**GRADING RESULTS** 

Carat Weight

Color Grade

Clarity Grade

Cut Grade

ADDITIONAL GRADING INFORMATION

Comments: This Laboratory Grown Diamond was created by Chemical Vapor Deposition (CVD) growth

Polish

Symmetry

Fluorescence

### **PROPORTIONS**

LG618436440

DIAMOND **ROUND BRILLIANT** 

2.05 CARATS

G

VS 1

**IDEAL** 

NONE

**EXCELLENT EXCELLENT** 

1/5/1 LG618436440

LABORATORY GROWN

8.13 - 8.17 X 4.99 MM