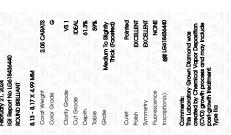

# LABORATORY GROWN DIAMOND REPORT

February 21, 2024

IGI Report Number

Description

Shape and Cutting Style

Measurements

**GRADING RESULTS** 

Carat Weight

Color Grade

Clarity Grade

Cut Grade

ADDITIONAL GRADING INFORMATION

Comments: This Laboratory Grown Diamond was created by Chemical Vapor Deposition (CVD) growth

Polish

Symmetry

Fluorescence

Inscription(s)

process and may include post-growth treatment. Type IIa

### **PROPORTIONS**

LG618436440

DIAMOND **ROUND BRILLIANT** 

2.05 CARATS

G

VS 1

**IDEAL** 

NONE

**EXCELLENT EXCELLENT** 

1/5/1 LG618436440

LABORATORY GROWN

8.13 - 8.17 X 4.99 MM

#### ADDITIONAL GRADING INFORMATION

Inscription(s)

| Polish   | EXCELLEN |  |
|----------|----------|--|
| Symmetry | EXCELLEN |  |
| F1       |          |  |

Comments: This Laboratory Grown Diamond was created by Chemical Vapor Deposition (CVD) growth process and may include post-growth treatment.