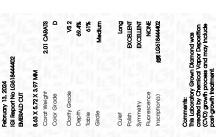

### LABORATORY GROWN DIAMOND REPORT

February 13, 2024

IGI Report Number LG618444402

Description LABORATORY GROWN

DIAMOND

D

Shape and Cutting Style EMERALD CUT

Measurements 8.63 X 5.72 X 3.97 MM

## **GRADING RESULTS**

Carat Weight 2.01 CARATS

Color Grade

Clarity Grade VS 2

#### ADDITIONAL GRADING INFORMATION

Polish **EXCELLENT** 

Symmetry **EXCELLENT** 

Fluorescence NONE

Inscription(s) (5) LG618444402

Comments: This Laboratory Grown Diamond was created by Chemical Vapor Deposition (CVD) growth process and may include post-growth treatment.