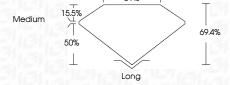

#### **KEY TO SYMBOLS**

Red symbols indicate internal characteristics. Green symbols indicate external characteristics.

#### **GRADING SCALES**

DEFGHIJ

#### CLARITY

| IF.                    | VVS <sup>1-2</sup>             | VS <sup>1-2</sup>         | SI 1-2               | 11-3     |
|------------------------|--------------------------------|---------------------------|----------------------|----------|
| Internally<br>Flawless | Very Very<br>Slightly Included | Very<br>Slightly Included | Slightly<br>Included | Included |
| COLOR                  |                                |                           |                      |          |

Faint

Very Light

Light

#### . . . . . . . . .



Sample Image Used



© IGI 2020, International Gemological Institute

FD - 10 20







### ADDITIONAL GRADING INFORMATION

 Polish
 EXCELLENT

 Symmetry
 EXCELLENT

 Fluorescence
 NONE

Comments: This Laboratory Grown Diamond was created by Chemical Vapor Deposition (CVD) growth process and may include post-growth treatment.

Type II

Inscription(s)





www.igi.org