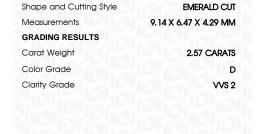

## LABORATORY GROWN DIAMOND REPORT

February 13, 2024

IGI Report Number LG618444604

Description

Measurements

LABORATORY GROWN DIAMOND

Shape and Cutting Style

9.14 X 6.47 X 4.29 MM

**EMERALD CUT** 

D

GRADING RESULTS

Carat Weight 2.57 CARATS

Color Grade

Clarity Grade VVS 2