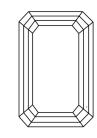

### **PROPORTIONS**

**EMERALD CUT** 

D

GRADING RESULTS

Carat Weight 2.57 CARATS

Color Grade

Clarity Grade VVS 2