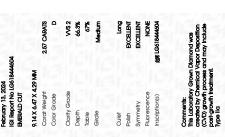

## LABORATORY GROWN DIAMOND REPORT

February 13, 2024

IGI Report Number LG618444604

Description

Measurements

LABORATORY GROWN DIAMOND

Shape and Cutting Style

9.14 X 6.47 X 4.29 MM

**EMERALD CUT** 

D

GRADING RESULTS

Carat Weight 2.57 CARATS

Color Grade

Clarity Grade VVS 2

#### ADDITIONAL GRADING INFORMATION

Polish **EXCELLENT** 

Symmetry **EXCELLENT** 

Fluorescence NONE

Inscription(s) (5) LG618444604

Comments: This Laboratory Grown Diamond was created by Chemical Vapor Deposition (CVD) growth

process and may include post-growth treatment.

Type IIa