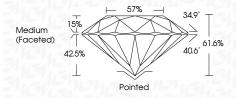

------|-------------------|----------|------------------|
| Internally | Very Very         | Very              | Slightly | Included         |
| Flawless   | Slightly Included | Slightly Included | Included |                  |

| COLOR |   |   |   |   |   |   |       |            |       |  |  |  |  |
|-------|---|---|---|---|---|---|-------|------------|-------|--|--|--|--|
| D     | Ε | F | G | Н | ı | J | Faint | Very Light | Light |  |  |  |  |



Sample Image Used



© IGI 2020, International Gemological Institute

FD - 10 20





www.igi.org

IGI Report Number LG618446581 Description LABORATORY GROWN

DIAMOND

IDEAL

Shape and Cutting Style ROUND BRILLIANT 7.12 - 7.16 X 4.40 MM Measurements

### **GRADING RESULTS**

Cut Grade

Carat Weight 1.39 CARAT Color Grade Clarity Grade VS 1



#### ADDITIONAL GRADING INFORMATION

**EXCELLENT** Polish **EXCELLENT** Symmetry

Fluorescence NONE Inscription(s) (塔) LG618446581

Comments: As Grown - No indication of post-growth

This Laboratory Grown Diamond was created by High Pressure High Temperature (HPHT) growth process. Type II