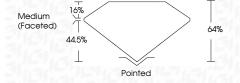

ISTICS**





# **KEY TO SYMBOLS**

Red symbols indicate internal characteristics. Green symbols indicate external characteristics.

### **GRADING SCALES**

### CLARITY

| IF                     | VVS <sup>1-2</sup>             | VS <sup>1-2</sup>         | SI 1-2               | I 1 - 3  |
|------------------------|--------------------------------|---------------------------|----------------------|----------|
| Internally<br>Flawless | Very Very<br>Slightly Included | Very<br>Slightly Included | Slightly<br>Included | Included |

#### COLOR

| Е | F | G | Н | I | J | Faint | Very Light | Ligh |
|---|---|---|---|---|---|-------|------------|------|
|---|---|---|---|---|---|-------|------------|------|



Sample Image Used



© IGI 2020, International Gemological Institute

FD - 10 20







56%

#### ADDITIONAL GRADING INFORMATION

| Polish       | EXCELLEN |
|--------------|----------|
| Symmetry     | EXCELLEN |
| Fluorescence | NON      |

(国) LG618448774 Inscription(s) Comments: This Laboratory Grown Diamond was created by Chemical Vapor Deposition (CVD) growth process and may include post-growth treatment.