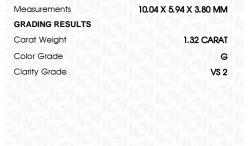

Measurements

10.04 X 5.94 X 3.80 MM

# **GRADING RESULTS**

1.32 CARAT Carat Weight

Color Grade

Clarity Grade VS 2