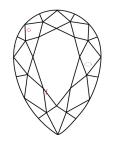

LG618448774

PEAR BRILLIANT

DIAMOND

LABORATORY GROWN

January 19, 2024

Description

IGI Report Number

Shape and Cutting Style

# **ELECTRONIC COPY**

### LABORATORY GROWN DIAMOND REPORT

January 19, 2024

IGI Report Number LG618448774

Description

LABORATORY GROWN DIAMOND

Shape and Cutting Style

PEAR BRILLIANT

G

Measurements

10.04 X 5.94 X 3.80 MM

# **GRADING RESULTS**

1.32 CARAT Carat Weight

Color Grade

Clarity Grade VS 2

### ADDITIONAL GRADING INFORMATION

Polish **EXCELLENT** 

**EXCELLENT** Symmetry

NONE Fluorescence

Inscription(s) 131 LG618448774

Comments: This Laboratory Grown Diamond was created by Chemical Vapor Deposition (CVD) growth process and may include post-growth treatment.

Type IIa

## **PROPORTIONS**



### **CLARITY CHARACTERISTICS**





# **KEY TO SYMBOLS**

Red symbols indicate internal characteristics. Green symbols indicate external characteristics.

### **GRADING SCALES**

### CLARITY

| IF                     | VVS <sup>1-2</sup>             | VS <sup>1-2</sup>         | SI 1-2               | I 1 - 3  |
|------------------------|--------------------------------|---------------------------|----------------------|----------|
| Internally<br>Flawless | Very Very<br>Slightly Included | Very<br>Slightly Included | Slightly<br>Included | Included |

#### COLOR

| Е | F | G | Н | I | J | Faint | Very Light | Ligh |
|---|---|---|---|---|---|-------|------------|------|
|---|---|---|---|---|---|-------|------------|------|



Sample Image Used



© IGI 2020, International Gemological Institute

FD - 10 20







56%

###