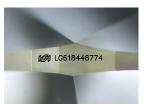

LG618448774

PEAR BRILLIANT

DIAMOND

LABORATORY GROWN

January 19, 2024

Description

IGI Report Number

Shape and Cutting Style

### ADDITIONAL GRADING INFORMATION

Polish **EXCELLENT** 

**EXCELLENT** Symmetry

NONE Fluorescence

Inscription(s) 131 LG618448774

Comments: This Laboratory Grown Diamond was created by Chemical Vapor Deposition (CVD) growth process and may include post-growth treatment.

#### ADDITIONAL GRADING INFORMATION

| Polish       | EXCELLEN |
|--------------|----------|
| Symmetry     | EXCELLEN |
| Fluorescence | NON      |

(国) LG618448774 Inscription(s) Comments: This Laboratory Grown Diamond was created by Chemical Vapor Deposition (CVD) growth process and may include post-growth treatment.