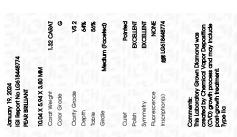

### LABORATORY GROWN DIAMOND REPORT

January 19, 2024

IGI Report Number LG618448774

Description

LABORATORY GROWN DIAMOND

Shape and Cutting Style

PEAR BRILLIANT

G

# **GRADING RESULTS**

1.32 CARAT Carat Weight

Color Grade

Clarity Grade VS 2

### ADDITIONAL GRADING INFORMATION

Polish **EXCELLENT** 

**EXCELLENT** Symmetry

NONE Fluorescence

Inscription(s) 131 LG618448774

Comments: This Laboratory Grown Diamond was created by Chemical Vapor Deposition (CVD) growth process and may include post-growth treatment.