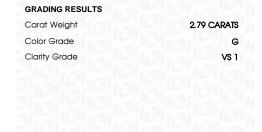

### LABORATORY GROWN DIAMOND REPORT

January 22, 2024

IGI Report Number LG618448794

Description LABORATORY GROWN

DIAMOND

Shape and Cutting Style PRINCESS CUT

Measurements 7.59 X 7.51 X 5.41 MM

**GRADING RESULTS** 

Carat Weight 2.79 CARATS

Color Grade G

Clarity Grade VS 1