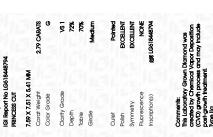

Carat Weight 2.79 CARATS

Color Grade G

Clarity Grade VS 1

### ADDITIONAL GRADING INFORMATION

Polish **EXCELLENT** 

Symmetry **EXCELLENT** 

Fluorescence NONE

Inscription(s) (5) LG618448794

Comments: This Laboratory Grown Diamond was created by Chemical Vapor Deposition (CVD) growth

process and may include post-growth treatment.

Type IIa

# ADDITIONAL GRADING INFORMATION

| Polish       | EXCELLENT |
|--------------|-----------|
| Symmetry     | EXCELLENT |
| Fluorescence | NONE      |

Comments: This Laboratory Grown Diamond was created by Chemical Vapor Deposition (CVD) growth process and may include post-growth treatment.

Type I

Inscription(s)