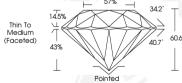

# IGI LABORATORY GROWN DIAMOND IDENTIFICATION REPORT

January 23, 2024

**IGI** Report Number LG618450126 LABORATORY GROWN DIAMOND Description

Shape and Cutting Style ROUND BRILLIANT

Measurements 6.42 - 6.46 X 3.91 MM

## **GRADING RESULTS**

0.98 CARAT Carat Weight

Color Grade VS 1 Clarity Grade

Cut Grade IDFAI

# ADDITIONAL GRADING INFORMATION

Polish **EXCELLENT** 

Symmetry **EXCELLENT** Fluorescence NONE

Inscription(s)

1631 LG618450126

Comments: HEARTS & ARROWS

This Laboratory Grown Diamond was created by Chemical Vapor Deposition (CVD) growth process and may include post-growth treatment.

#### 6.42 - 6.46 X 3.91 MM

0.98 CARAT Carat Weight Color Grade Clarity Grade VS 1 Cut Grade IDFAI Polish **EXCELLENT EXCELLENT** Symmetry Fluorescence NONE

(5) LG618450126 Inscription(s) Comments: HEARTS & ARROWS This Laboratory Grown Diamond was created by Chemical Vapor Deposition (CVD) growth process and may include post-growth treatment. Type Ila

## 6.42 - 6.46 X 3.91 MM

Carat Weight 0.98 CARAT Color Grade Clarity Grade VS 1 Cut Grade IDEAL Polish **EXCELLENT** Symmetry **EXCELLENT** NONE Fluorescence Inscription(s) 161 LG618450126 Comments: HEARTS & ARROWS This Laboratory Grown Diamond was