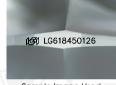

# IGI LABORATORY GROWN DIAMOND IDENTIFICATION REPORT

January 23, 2024

**IGI** Report Number LG618450126 LABORATORY GROWN DIAMOND Description

Shape and Cutting Style ROUND BRILLIANT

Measurements 6.42 - 6.46 X 3.91 MM

# ADDITIONAL GRADING INFORMATION

Polish **EXCELLENT** 

Symmetry **EXCELLENT** Fluorescence NONE

Inscription(s)

1631 LG618450126

Comments: HEARTS & ARROWS

This Laboratory Grown Diamond was created by Chemical Vapor Deposition (CVD) growth process and may include post-growth treatment.

### LG618450126