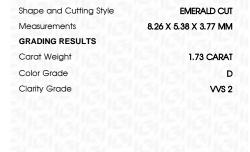

## LABORATORY GROWN DIAMOND REPORT

January 22, 2024

IGI Report Number LG618452091

Description

LABORATORY GROWN DIAMOND

Shape and Cutting Style

8.26 X 5.38 X 3.77 MM

**EMERALD CUT** 

D

**GRADING RESULTS** 

Measurements

1.73 CARAT Carat Weight

Color Grade

Clarity Grade VVS 2