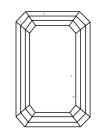

### **PROPORTIONS**

## LABORATORY GROWN DIAMOND REPORT

January 22, 2024

IGI Report Number LG618452091

Description

LABORATORY GROWN DIAMOND

Shape and Cutting Style

8.26 X 5.38 X 3.77 MM

**EMERALD CUT** 

D

**GRADING RESULTS** 

Measurements

1.73 CARAT Carat Weight

Color Grade

Clarity Grade VVS 2