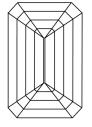

#### **CLARITY CHARACTERISTICS**

### **KEY TO SYMBOLS**

Red symbols indicate internal characteristics. Green symbols indicate external characteristics.