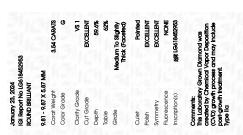

G

Report verification at igi.org

## LABORATORY GROWN DIAMOND REPORT

January 23, 2024

IGI Report Number LG618452953

Description

LABORATORY GROWN DIAMOND

Shape and Cutting Style

ROUND BRILLIANT

Measurements

9.81 - 9.87 X 5.87 MM

## **GRADING RESULTS**

Carat Weight 3.54 CARATS

Color Grade

Clarity Grade VS 1

Cut Grade EXCELLENT

## ADDITIONAL GRADING INFORMATION

Polish **EXCELLENT** 

Symmetry **EXCELLENT** 

Fluorescence NONE

Inscription(s) (3) LG618452953

Comments: This Laboratory Grown Diamond was created by Chemical Vapor Deposition (CVD) growth process and may include post-growth treatment.

Type IIa