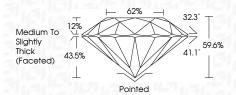

|
|------------|--------------------|-------------------|----------|----------|
| Internally | Very Very          | Very              | Slightly | Included |
| Flawless   | Slightly Included  | Slightly Included | Included |          |

#### COLOR

| - | COLOR |   |   |   |   |   |       |            |       |  |  |  |  |  |
|---|-------|---|---|---|---|---|-------|------------|-------|--|--|--|--|--|
| D | Е     | F | G | Н | I | J | Faint | Very Light | Light |  |  |  |  |  |



Sample Image Used



© IGI 2020, International Gemological Institute

FD - 10 20





LG618452953

Description LABORATORY GROWN DIAMOND

Shape and Cutting Style ROUND BRILLIANT

Measurements 9.81 - 9.87 X 5.87 MM

GRADING RESULTS

Carat Weight 3.54 CARATS

Color Grade G

Clarity Grade V\$ 1
Cut Grade EXCELLENT



#### ADDITIONAL GRADING INFORMATION

Polish EXCELLENT
Symmetry EXCELLENT

Fluorescence NONE Inscription(s) (G) LG618452953

Comments: This Laboratory Grown Diamond was created by Chemical Vapor Deposition (CVD) growth process and may include post-growth treatment.

Type III.