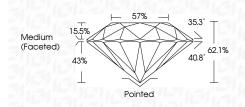

#### LABORATORY GROWN DIAMOND REPORT

LG618453358 Report verification at igi.org

57%

Pointed

35.3°

40.8°

62.1%

PROPORTIONS

Medium

(Faceted)

Т

15.5%

43%

 $\checkmark$ 