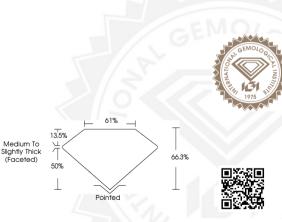

## IGI LABORATORY GROWN DIAMOND IDENTIFICATION REPORT

January 22, 2024

IGI Report Number LG618453969
Description LABORATORY GROWN DIAMOND

Shape and Cutting Style CUSHION BRILLIANT

Measurements 6.92 X 4.78 X 3.17 MM

### 6.92 X 4.78 X 3.17 MM

Carat Weight 0.81 CARAT
Color Grade F
Clarity Grade VVS 1
Polish EXCELLENT

Symmetry EXCELLENT Fluorescence NONE Inscription(s) LG618453969 Comments: This Laboratory Grown

Diamond was created by Chemical Vapor Deposition (CVD) growth process and may include post-growth treatment. Type Ila