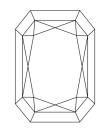

Report verification at igi.org

# **ELECTRONIC COPY**

### LABORATORY GROWN DIAMOND REPORT

January 20, 2024

IGI Report Number LG618454501

Description

LABORATORY GROWN DIAMOND

Shape and Cutting Style CUT CORNERED RECTANGULAR

MODIFIED BRILLIANT

9.69 X 7.01 X 4.64 MM Measurements

**GRADING RESULTS** 

Carat Weight 2.71 CARATS

Color Grade

Clarity Grade **INTERNALLY FLAWLESS** 

### ADDITIONAL GRADING INFORMATION

Polish **EXCELLENT** 

**EXCELLENT** Symmetry

NONE Fluorescence

(场) LG618454501 Inscription(s)

Comments: As Grown - No indication of post-growth

This Laboratory Grown Diamond was created by High Pressure High Temperature (HPHT) growth process.

### **PROPORTIONS**



## **CLARITY CHARACTERISTICS**





### **KEY TO SYMBOLS**

Red symbols indicate internal characteristics. Green symbols indicate external characteristics.

### **GRADING SCALES**

DEFGHIJ

### CLARITY

| IF                     | VVS <sup>1-2</sup>             | VS <sup>1-2</sup>         | SI 1-2               | 11-3     |
|------------------------|--------------------------------|---------------------------|----------------------|----------|
| Internally<br>Flawless | Very Very<br>Slightly Included | Very<br>Slightly Included | Slightly<br>Included | Included |
| COLOR                  |                                |                           |                      |          |

Faint

Very Light

Light



Sample Image Used



© IGI 2020, International Gemological Institute

FD - 10 20







#### ADDITIONAL GRADING