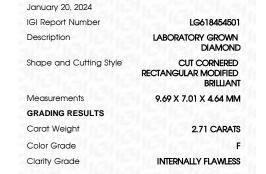

### LABORATORY GROWN DIAMOND REPORT

January 20, 2024

IGI Report Number LG618454501

Description

LABORATORY GROWN DIAMOND

Shape and Cutting Style CUT CORNERED RECTANGULAR

MODIFIED BRILLIANT

9.69 X 7.01 X 4.64 MM Measurements

**GRADING RESULTS** 

Carat Weight 2.71 CARATS

Color Grade

Clarity Grade **INTERNALLY FLAWLESS** 