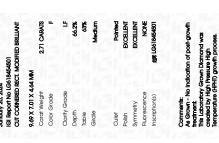

**GRADING RESULTS** 

Carat Weight 2.71 CARATS

Color Grade

Clarity Grade **INTERNALLY FLAWLESS** 

#### ADDITIONAL GRADING INFORMATION

| Polish         | EXCELLEN      |  |
|----------------|---------------|--|
| Symmetry       | EXCELLE       |  |
| Fluorescence   | NON           |  |
| Inscription(s) | 1501 C4104E4E |  |

Comments: As Grown - No indication of post-growth

This Laboratory Grown Diamond was created by High Pressure High Temperature (HPHT) growth process. Type II