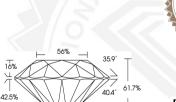

## IGI LABORATORY GROWN DIAMOND IDENTIFICATION REPORT

January 30, 2024

**IGI** Report Number LG618461499 LABORATORY GROWN DIAMOND Description Shape and Cutting Style ROUND BRILLIANT

Measurements 5.71 - 5.76 X 3.54 MM

# **GRADING RESULTS**

0.71 CARAT Carat Weight

Color Grade D

VVS 2 Clarity Grade Cut Grade IDFAI

#### 5.71 - 5.76 X 3.54 MM

0.71 CARAT Carat Weight Color Grade D Clarity Grade VVS 2 Cut Grade IDFAI

Polish **EXCELLENT EXCELLENT** Symmetry Fluorescence NONE

151 LG618461499 Inscription(s)

Comments: As Grown - No. indication of post-growth treatment. This Laboratory Grown Diamond was created by High Pressure High Temperature (HPHT) growth process. Type II

## 5.71 - 5.76 X 3.54 MM

Carat Weight 0.71 CARAT Color Grade D Clarity Grade VVS 2 Cut Grade IDEAL Polish **EXCELLENT** Symmetry **EXCELLENT** 

NONE Fluorescence Inscription(s) 161 LG618461499 Comments: As Grown - No