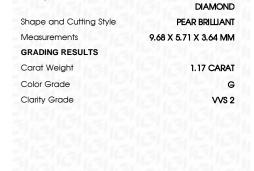

#### LABORATORY GROWN DIAMOND REPORT

January 21, 2024

IGI Report Number LG618464751

Description

LABORATORY GROWN DIAMOND

Shape and Cutting Style

PEAR BRILLIANT

Measurements

9.68 X 5.71 X 3.64 MM

G

## **GRADING RESULTS**

1.17 CARAT Carat Weight

Color Grade

Clarity Grade VVS 2