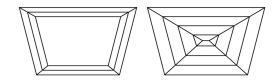

tion at igi.org

LG618468134

January 27, 2024

IGI Report Number

# INTERNATIONAL GEMOLOGICAL INSTITUTE

# **ELECTRONIC COPY**

# LABORATORY GROWN DIAMOND REPORT

January 27, 2024

IGI Report Number LG618468134

Description

LABORATORY GROWN DIAMOND

Shape and Cutting Style

TRAPEZE STEP CUT 8.55 X 4.79 X 3.04 MM

Measurements

**GRADING RESULTS** 

Carat Weight 1.04 CARAT

Color Grade

D

**EXCELLENT** 

Clarity Grade

**INTERNALLY FLAWLESS** 

### ADDITIONAL GRADING INFORMATION

Polish **EXCELLENT** 

Symmetry

Fluorescence NONE

Inscription(s) (3) LG618468134

Comments: As Grown - No indication of post-growth

treatment.

This Laboratory Grown Diamond was created by High Pressure High Temperature (HPHT) growth process.

Type II

### **PROPORTIONS**



#### **CLARITY CHARACTERISTICS**



# **KEY TO SYMBOLS**

Red symbols indicate internal characteristics. Green symbols indicate external characteristics.

#### **GRADING SCALES**

#### CLARITY

| , | IF                     | VVS <sup>1-2</sup>             | VS <sup>1-2</sup>         | SI 1-2               | I <sup>1-3</sup> |
|---|------------------------|--------------------------------|---------------------------|----------------------|------------------|
|   | Internally<br>Flawless | Very Very<br>Slightly Included | Very<br>Slightly Included | Slightly<br>Included | Included         |

# COLOR

| Е | F | G | Н | I | J | Faint | Very Light | Light |
|---|---|---|---|---|---|-------|------------|-------|
|---|---|---|---|---|---|-------|------------|-------|



Sample Image Used



© IGI 2020, International Gemological I