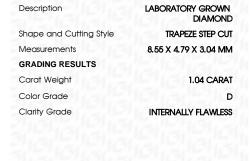

# LABORATORY GROWN DIAMOND REPORT

January 27, 2024

IGI Report Number LG618468134

Description

LABORATORY GROWN DIAMOND

Shape and Cutting Style

TRAPEZE STEP CUT 8.55 X 4.79 X 3.04 MM

Measurements

**GRADING RESULTS** 

Carat Weight 1.04 CARAT

Color Grade

D

**EXCELLENT** 

Clarity Grade

**INTERNALLY FLAWLESS** 