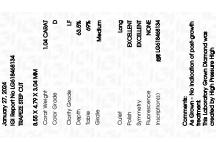

# LABORATORY GROWN DIAMOND REPORT

January 27, 2024

IGI Report Number LG618468134

Description

LABORATORY GROWN DIAMOND

Shape and Cutting Style

TRAPEZE STEP CUT 8.55 X 4.79 X 3.04 MM

Measurements

**GRADING RESULTS** 

Carat Weight 1.04 CARAT

Color Grade

D

**EXCELLENT** 

Clarity Grade

**INTERNALLY FLAWLESS** 

### ADDITIONAL GRADING INFORMATION

Polish **EXCELLENT** 

Symmetry

Fluorescence NONE

Inscription(s) (3) LG618468134

Comments: As Grown - No indication of post-growth

treatment.

This Laboratory Grown Diamond was created by High Pressure High Temperature (HPHT) growth process.

Type II