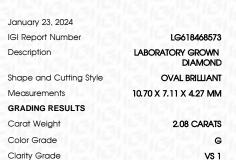

П

PROPORTIONS

LG618468573

DIAMOND

**OVAL BRILLIANT** 

2.08 CARATS

G

**VS** 1

**EXCELLENT** EXCELLENT

LABORATORY GROWN

10.70 X 7.11 X 4.27 MM

# 1 60.1% 43% Pointed