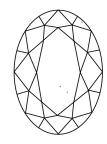

GROWN

January 25, 2024

Description

IGI Report Number

Shape and Cutting Style

# **INSTITUTE**

## **ELECTRONIC COPY**

#### LABORATORY GROWN DIAMOND REPORT

January 25, 2024

IGI Report Number

Description

Shape and Cutting Style

Measurements

**GRADING RESULTS** 

Carat Weight Color Grade

Clarity Grade

ADDITIONAL GRADING INFORMATION

created by Chemical Vapor Deposition (CVD) growth

Polish

Symmetry

Fluorescence

Inscription(s) Comments: This Laboratory Grown Diamond was

process and may include post-growth treatment. Type IIa

LG618470174

DIAMOND

OVAL BRILLIANT

4.10 CARATS

VVS 2

NONE

**EXCELLENT EXCELLENT** 

/函 LG618470174

LABORATORY GROWN

13.00 X 8.92 X 5.62 MM

# LG618470174

# Report verification at igi.org

#### **PROPORTIONS**



#### **CLARITY CHARACTERISTICS**





#### **KEY TO SYMBOLS**

Red symbols indicate internal characteristics. Green symbols indicate external characteristics.

#### **GRADING SCALES**

#### CLARITY

| IF                     | VVS <sup>1-2</sup>             | VS <sup>1-2</sup>         | SI 1-2               | I <sup>1-3</sup> |
|------------------------|--------------------------------|---------------------------|----------------------|------------------|
| Internally<br>Flawless | Very Very<br>Slightly Included | Very<br>Slightly Included | Slightly<br>Included | Included         |

### COLOR

| E F G H I J Faint Very Light Lig |
|----------------------------------|
|----------------------------------|



Sample Image Used



© IGI 2020, International Gemological Institute

FD - 10 20







### ADDITIONAL GRADING INFORMAT