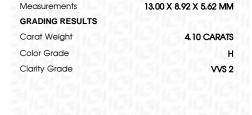

#### **CLARITY CHARACTERISTICS**





#### **KEY TO SYMBOLS**

Red symbols indicate internal characteristics. Green symbols indicate external characteristics.

#### **GRADING SCALES**

#### CLARITY

| IF                     | VVS <sup>1-2</sup>             | VS <sup>1-2</sup>         | SI 1-2               | I <sup>1-3</sup> |
|------------------------|--------------------------------|---------------------------|----------------------|------------------|
| Internally<br>Flawless | Very Very<br>Slightly Included | Very<br>Slightly Included | Slightly<br>Included | Included         |

### COLOR

| E F G H I J Faint Very Light Lig |
|----------------------------------|
|----------------------------------|



Sample Image Used



© IGI 2020, International Gemological Institute

FD - 10 20







### ADDITIONAL GRADING INFORMATION

| Polish       | EXCELLEN |  |
|--------------|----------|--|
| Symmetry     | EXCELLEN |  |
| Fluorescence | NON      |  |

個(LG618470174 Inscription(s) Comments: This Laboratory Grown Diamond was created by Chemical Vapor Deposition (CVD) growth