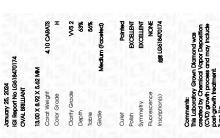

LG618470174

**OVAL BRILLIANT** 

DIAMOND

LABORATORY GROWN

January 25, 2024

Description

IGI Report Number

Shape and Cutting Style

#### LABORATORY GROWN DIAMOND REPORT

January 25, 2024

IGI Report Number

Description

Shape and Cutting Style

Measurements

**GRADING RESULTS** 

Carat Weight Color Grade

Clarity Grade

ADDITIONAL GRADING INFORMATION

created by Chemical Vapor Deposition (CVD) growth

Polish

Symmetry

Fluorescence

Inscription(s) Comments: This Laboratory Grown Diamond was

process and may include post-growth treatment. Type IIa

LG618470174

DIAMOND

OVAL BRILLIANT

4.10 CARATS

VVS 2

NONE

**EXCELLENT EXCELLENT** 

/函 LG618470174

LABORATORY GROWN

13.00 X 8.92 X 5.62 MM