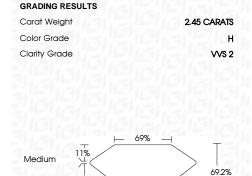

## **GRADING RESULTS**

Carat Weight 2.45 CARATS

Color Grade

Clarity Grade VVS 2

#### **PROPORTIONS**