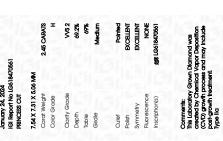

Report verification at igi.org

LG618470561

PRINCESS CUT

DIAMOND

LABORATORY GROWN

7.54 X 7.31 X 5.06 MM

January 24, 2024

Description

Measurements

IGI Report Number

Shape and Cutting Style

## LABORATORY GROWN DIAMOND REPORT

January 24, 2024

IGI Report Number LG618470561

Description LABORATORY GROWN

DIAMOND

Shape and Cutting Style PRINCESS CUT

Measurements 7.54 X 7.31 X 5.06 MM

## **GRADING RESULTS**

Carat Weight 2.45 CARATS

Color Grade

Clarity Grade VVS 2

## ADDITIONAL GRADING INFORMATION

55%

| Polish   | EXCELLEN |
|----------|----------|
| Symmetry | EXCELLEN |
|          |          |

Fluorescence NONE Inscription(s) (G) LG618470561

Pointed

Comments: This Laboratory Grown Diamond was created by Chemical Vapor Deposition (CVD) growth process and may include post-growth treatment. Type Ila