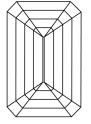

Report verification at igi.org

LG618470738

DIAMOND

LABORATORY GROWN

January 24, 2024

Description

IGI Report Number

# **ELECTRONIC COPY**

# LABORATORY GROWN DIAMOND REPORT

January 24, 2024

IGI Report Number LG618470738

Description

LABORATORY GROWN DIAMOND

Shape and Cutting Style

12.08 X 8.01 X 5.38 MM

**EMERALD CUT** 

**GRADING RESULTS** 

Measurements

Carat Weight 5.04 CARATS

Color Grade

Clarity Grade VS 1

### ADDITIONAL GRADING INFORMATION

Polish **EXCELLENT** 

**EXCELLENT** Symmetry

NONE Fluorescence

Inscription(s) /函 LG618470738

Comments: This Laboratory Grown Diamond was created by Chemical Vapor Deposition (CVD) growth process and may include post-growth treatment.

Type IIa

## **PROPORTIONS**



# **CLARITY CHARACTERISTICS**





### **KEY TO SYMBOLS**

Red symbols indicate internal characteristics. Green symbols indicate external characteristics.

### **GRADING SCALES**

### CLARITY

| IF                     | VVS <sup>1-2</sup>             | VS <sup>1-2</sup>         | SI 1-2               | 11-3     |
|------------------------|--------------------------------|---------------------------|----------------------|----------|
| Internally<br>Flawless | Very Very<br>Slightly Included | Very<br>Slightly Included | Slightly<br>Included | Included |

#### COLOR

| E | F | G | Н | 1 | J | Faint | Very Light | Light |
|---|---|---|---|---|---|-------|------------|-------|
|---|---|---|---|---|---|-------|------------|-------|



Sample Image Used



© IGI 2020, International Gemological Institute

FD - 10 20







####