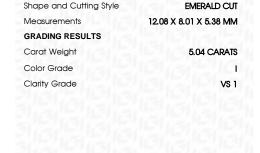

# LABORATORY GROWN DIAMOND REPORT

January 24, 2024

IGI Report Number LG618470738

Description

LABORATORY GROWN DIAMOND

Shape and Cutting Style

12.08 X 8.01 X 5.38 MM

**EMERALD CUT** 

**GRADING RESULTS** 

Measurements

Carat Weight 5.04 CARATS

Color Grade

Clarity Grade VS 1