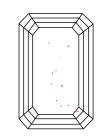

# **CLARITY CHARACTERISTICS**

### **KEY TO SYMBOLS**

Red symbols indicate internal characteristics. Green symbols indicate external characteristics.