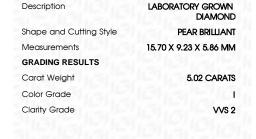

# LABORATORY GROWN DIAMOND REPORT

January 24, 2024

IGI Report Number LG618474626

Description

LABORATORY GROWN DIAMOND

Shape and Cutting Style

15.70 X 9.23 X 5.86 MM

PEAR BRILLIANT

**GRADING RESULTS** 

Measurements

Carat Weight 5.02 CARATS

Color Grade

Clarity Grade VVS 2