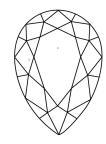

# LABORATORY GROWN DIAMOND REPORT

January 24, 2024

IGI Report Number LG618474626

Description

LABORATORY GROWN DIAMOND

Shape and Cutting Style

15.70 X 9.23 X 5.86 MM

PEAR BRILLIANT

## **PROPORTIONS**