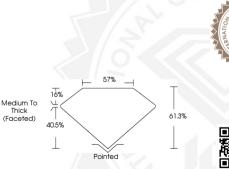

## IGI LABORATORY GROWN DIAMOND IDENTIFICATION REPORT

January 27, 2024

IGI Report Number LG618479822
Description LABORATORY GROWN DIAMOND

Shape and Cutting Style HEART BRILLIANT

Measurements 5.66 X 6.71 X 4.11 MM

## 5.66 X 6.71 X 4.11 MM

 Carat Weight
 0.96 CARAT

 Color Grade
 D

 Clarity Grade
 VS 1

 Polish
 EXCELLENT

 Symmetry
 EXCELLENT

 Fluorescence
 NONE

1631 LG618479822

#### 5.66 X 6.71 X 4.11 MM

 Carat Weight
 0.96 CARAT

 Color Grade
 D

 Clarity Grade
 VVS 1

 Pollsh
 EXCELLENT

 Symmetry
 EXCELLENT

Fluorescence NONE Inscription(s) (GI) LG618479822 Comments: As Grown - No Indication of post-growth