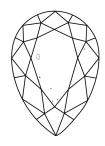

### **PROPORTIONS**

LG618480582

DIAMOND

1.00 CARAT

**EXCELLENT EXCELLENT** 

/函 LG618480582

NONE

VS 1

PEAR BRILLIANT

LABORATORY GROWN

9.06 X 5.47 X 3.43 MM

## ADDITIONAL GRADING INFORMATION

45.5%

| Polish       | EXCELLEN |
|--------------|----------|
| Symmetry     | EXCELLEN |
| Fluorescence | NON      |

Pointed

Comments: This Laboratory Grown Diamond was created by Chemical Vapor Deposition (CVD) growth process and may include post-growth treatment.