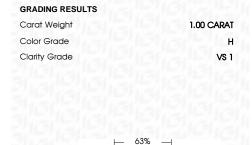

### LABORATORY GROWN DIAMOND REPORT

January 24, 2024

IGI Report Number

Description

Measurements

**GRADING RESULTS** 

Shape and Cutting Style

Carat Weight Color Grade

Clarity Grade

ADDITIONAL GRADING INFORMATION

created by Chemical Vapor Deposition (CVD) growth

Polish

Symmetry

Fluorescence

Inscription(s) Comments: This Laboratory Grown Diamond was

process and may include post-growth treatment. Type IIa

### **PROPORTIONS**

LG618480582

DIAMOND

1.00 CARAT

**EXCELLENT EXCELLENT** 

/函 LG618480582

NONE

VS 1