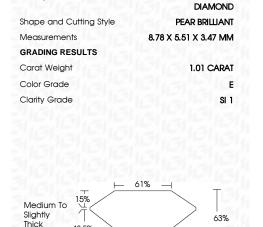

### LABORATORY GROWN DIAMOND REPORT

January 24, 2024

IGI Report Number LG618483364

Description

LABORATORY GROWN DIAMOND

Shape and Cutting Style

PEAR BRILLIANT

E

8.78 X 5.51 X 3.47 MM

Measurements

Carat Weight

**GRADING RESULTS** 

1.01 CARAT

Color Grade

Clarity Grade SI 1