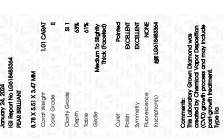

## ADDITIONAL GRADING INFORMATION

43.5%

(Faceted)

| Polish       | EXCELLEN |
|--------------|----------|
| Symmetry     | EXCELLEN |
| Fluorescence | NON      |

Pointed

(5) LG618483364 Inscription(s) Comments: This Laboratory Grown Diamond was

created by Chemical Vapor Deposition (CVD) growth process and may include post-growth treatment.