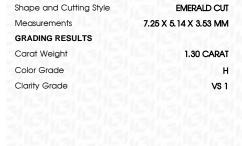

# LABORATORY GROWN DIAMOND REPORT

January 24, 2024

IGI Report Number LG618487880

Description

LABORATORY GROWN DIAMOND

Shape and Cutting Style

**EMERALD CUT** 

Measurements

7.25 X 5.14 X 3.53 MM

# **GRADING RESULTS**

1.30 CARAT Carat Weight

Color Grade

Clarity Grade VS 1