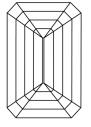

Report verification at igi.org

LG618487880

(国) LG618487880

DIAMOND

LABORATORY GROWN

January 24, 2024

Description

IGI Report Number

# **ELECTRONIC COPY**

# LABORATORY GROWN DIAMOND REPORT

January 24, 2024

IGI Report Number LG618487880

Description

LABORATORY GROWN DIAMOND

Shape and Cutting Style

**EMERALD CUT** 

Measurements

7.25 X 5.14 X 3.53 MM

# **GRADING RESULTS**

1.30 CARAT Carat Weight

Color Grade

Clarity Grade VS 1

# ADDITIONAL GRADING INFORMATION

Polish **EXCELLENT** 

**EXCELLENT** Symmetry

NONE Fluorescence

Inscription(s) /函 LG618487880

Comments: This Laboratory Grown Diamond was created by Chemical Vapor Deposition (CVD) growth process and may include post-growth treatment.

Type IIa

#### **PROPORTIONS**



#### **CLARITY CHARACTERISTICS**





# **KEY TO SYMBOLS**

Red symbols indicate internal characteristics. Green symbols indicate external characteristics.

#### **GRADING SCALES**

#### CLARITY

| IF                     | VVS <sup>1-2</sup>             | VS <sup>1-2</sup>         | SI 1-2               | I 1 - 3  |
|------------------------|--------------------------------|---------------------------|----------------------|----------|
| Internally<br>Flawless | Very Very<br>Slightly Included | Very<br>Slightly Included | Slightly<br>Included | Included |

### COLOR

| Е | F | G | Н | I | J | Faint | Very Light | Light |
|---|---|---|---|---|---|-------|------------|-------|
|---|---|---|---|---|---|-------|------------|-------|



Sample Image Used



© IGI 2020, International Gemological Institute

FD - 10 20







#### A