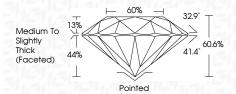

---|--------------------|-------------------|----------|------------------|
| Internally | Very Very          | Very              | Slightly | Included         |
| Flawless   | Slightly Included  | Slightly Included | Included |                  |

#### COLOR

| COLOR |   |   |   |   |   |   |       |            |       |
|-------|---|---|---|---|---|---|-------|------------|-------|
| D     | Ε | F | G | Н | I | J | Faint | Very Light | Light |



Sample Image Used



© IGI 2020, International Gemological Institute

FD - 10 20



January 26, 2024 IGI Report Number LG618493085 Description LABORATORY GROWN DIAMOND Shape and Cutting Style ROUND BRILLIANT 8.10 - 8.16 X 4.93 MM Measurements **GRADING RESULTS** Carat Weight 2.00 CARATS Color Grade G Clarity Grade VS 2 Cut Grade **EXCELLENT** 



#### ADDITIONAL GRADING INFORMATION

| Polish   | EXCELLEN |
|----------|----------|
| Symmetry | EXCELLEN |
|          |          |

Fluorescence NONE Inscription(s) (G) LG618493085

Comments: This Laboratory Grown Diamond was created by Chemical Vapor Deposition (CVD) growth process and may include post-growth treatment. Type IIa