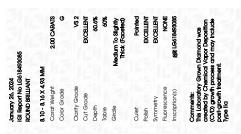

# LABORATORY GROWN DIAMOND REPORT

January 26, 2024

IGI Report Number LG618493085

Description

LABORATORY GROWN DIAMOND

Shape and Cutting Style

ROUND BRILLIANT

Measurements

8.10 - 8.16 X 4.93 MM

G

### **GRADING RESULTS**

Carat Weight 2.00 CARATS

Color Grade

Clarity Grade VS 2

Cut Grade EXCELLENT

# ADDITIONAL GRADING INFORMATION

Polish **EXCELLENT** 

Symmetry **EXCELLENT** 

Fluorescence NONE

Inscription(s) (3) LG618493085

Comments: This Laboratory Grown Diamond was created by Chemical Vapor Deposition (CVD) growth process and may include post-growth treatment.

Type IIa