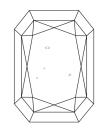

# **PROPORTIONS**

8.60 X 6.01 X 4.00 MM Measurements

**GRADING RESULTS** 

Carat Weight **1.83 CARAT** 

Color Grade

Clarity Grade VS 1

**EXCELLENT** Cut Grade

ADDITIONAL GRADING INFORMATION

**EXCELLENT** Polish