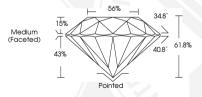

# ROUND BRILLIANT

4.94 - 4.96 X 3.06 MM Carat Weight

Color Grade Clarity Grade VVS 2 Cut Grade IDFAI Polish **EXCELLENT EXCELLENT** Symmetry

0.45 CARAT

Fluorescence NONE 151 LG618496534 Inscription(s)

Comments: HEARTS & ARROWS This Laboratory Grown Diamond was created by Chemical Vapor Deposition (CVD) growth process and may include post-growth treatment. Type Ila

## 4.94 - 4.96 X 3.06 MM

Carat Weight 0.45 CARAT Color Grade D Clarity Grade VVS 2 Cut Grade IDEAL Polish **EXCELLENT** Symmetry **EXCELLENT** 

NONE Fluorescence Inscription(s) 1631 LG618496534 Comments: HEARTS & ARROWS This Laboratory Grown Diamond was created by Chemical Vapor Deposition (CVD) growth process and may include post-growth

treatment. Type Ila