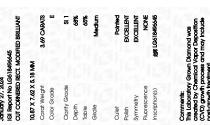

#### LABORATORY GROWN DIAMOND REPORT

January 27, 2024

IGI Report Number LG618496645

Description

LABORATORY GROWN DIAMOND

Shape and Cutting Style CUT CORNERED RECTANGULAR

MODIFIED BRILLIANT

Measurements

10.87 X 7.62 X 5.18 MM

**GRADING RESULTS** 

Carat Weight 3.69 CARATS

Color Grade

Clarity Grade

E

**EXCELLENT** 

SI 1

ADDITIONAL GRADING INFORMATION

Polish

Symmetry **EXCELLENT** 

Fluorescence NONE

Inscription(s) LG618496645

Comments: This Laboratory Grown Diamond was created by Chemical Vapor Deposition (CVD) growth process and may include post-growth treatment.

### January 27, 2024

IGI Report Number LG618496645

Description LABORATORY GROWN DIAMOND

Shape and Cutting Style CUT CORNERED

RECTANGULAR MODIFIED BRILLIANT

Measurements 10.87 X 7.62 X 5.18 MM

#### **GRADING RESULTS**

Carat Weight 3.69 CARATS

Color Grade E
Clarity Grade SI 1

#### ADDITIONAL GRADING INFORMATION

Polish EXCELLENT
Symmetry EXCELLENT

Fluorescence NONE Inscription(s) (ASI LG618496645

Comments: This Laboratory Grown Diamond was created by Chemical Vapor Deposition (CVD) growth process and may include post-growth treatment.