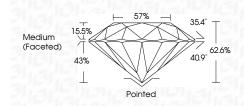

| PROPORTIONS |
|-------------|
|             |

| February 7, 2024               |                             |  |  |  |
|--------------------------------|-----------------------------|--|--|--|
| IGI Report Number              | LG618497732                 |  |  |  |
| Description                    | LABORATORY GROWN<br>DIAMOND |  |  |  |
| Shape and Cutting Style        | ROUND BRILLIANT             |  |  |  |
| Measurements                   | 6.79 - 6.85 X 4.26 MM       |  |  |  |
| GRADING RESULTS                |                             |  |  |  |
| Carat Weight                   | 1.23 CARAT                  |  |  |  |
| Color Grade                    | LOI STORE                   |  |  |  |
| Clarity Grade                  | VS 1                        |  |  |  |
| Cut Grade                      | EXCELLENT                   |  |  |  |
| ADDITIONAL GRADING INFORMATION |                             |  |  |  |
| Polish                         | EXCELLENT                   |  |  |  |
| Symmetry                       | EXCELLENT                   |  |  |  |
| Fluorescence                   | NONE                        |  |  |  |
|                                |                             |  |  |  |