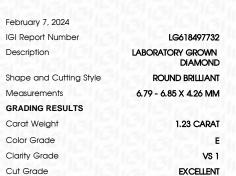

| PROPORTIONS |
|-------------|
|             |

| February 7, 2024               |                             |  |  |  |
|--------------------------------|-----------------------------|--|--|--|
| IGI Report Number              | LG618497732                 |  |  |  |
| Description                    | LABORATORY GROWN<br>DIAMOND |  |  |  |
| Shape and Cutting Style        | ROUND BRILLIANT             |  |  |  |
| Measurements                   | 6.79 - 6.85 X 4.26 MM       |  |  |  |
| GRADING RESULTS                |                             |  |  |  |
| Carat Weight                   | 1.23 CARAT                  |  |  |  |
| Color Grade                    | LOI STORE                   |  |  |  |
| Clarity Grade                  | VS 1                        |  |  |  |
| Cut Grade                      | EXCELLENT                   |  |  |  |
| ADDITIONAL GRADING INFORMATION |                             |  |  |  |
| Polish                         | EXCELLENT                   |  |  |  |
| Symmetry                       | EXCELLENT                   |  |  |  |
| Fluorescence                   | NONE                        |  |  |  |
|                                |                             |  |  |  |