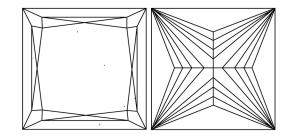

Report verification at igi.org

LG618498102

February 20, 2024

IGI Report Number

# **ELECTRONIC COPY**

# LABORATORY GROWN DIAMOND REPORT

February 20, 2024

IGI Report Number LG618498102

Description LABORATORY GROWN DIAMOND

Shape and Cutting Style PRINCESS CUT

Measurements 5.53 X 5.51 X 4.15 MM

**GRADING RESULTS** 

Carat Weight 1.13 CARAT

Color Grade G

Clarity Grade V\$ 1

### ADDITIONAL GRADING INFORMATION

Polish VERY GOOD

Symmetry VERY GOOD

Fluorescence NONE

Inscription(s) IGI LG618498102

Comments: This Laboratory Grown Diamond was created by Chemical Vapor Deposition (CVD) growth process and may include post-growth treatment.

Type IIa

### **PROPORTIONS**



#### **CLARITY CHARACTERISTICS**



# **KEY TO SYMBOLS**

Red symbols indicate internal characteristics. Green symbols indicate external characteristics.

#### **GRADING SCALES**

#### CLARITY

| IF                     | VVS <sup>1-2</sup>             | VS <sup>1-2</sup>         | SI 1-2               | I <sup>1-3</sup> |
|------------------------|--------------------------------|---------------------------|----------------------|------------------|
| Internally<br>Flawless | Very Very<br>Slightly Included | Very<br>Slightly Included | Slightly<br>Included | Included         |

## COLOR

| DEFGHIJ Faint Very Light Ligh | ) | E F |  | G | Н | I | J | Faint | Very Light | Light |
|-------------------------------|---|-----|--|---|---|---|---|-------|------------|-------|
|-------------------------------|---|-----|--|---|---|-