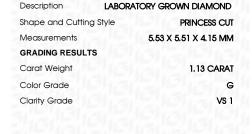

# LABORATORY GROWN DIAMOND REPORT

February 20, 2024

IGI Report Number LG618498102

Description LABORATORY GROWN DIAMOND

Shape and Cutting Style PRINCESS CUT

Measurements 5.53 X 5.51 X 4.15 MM

**GRADING RESULTS** 

Carat Weight 1.13 CARAT

Color Grade G

Clarity Grade V\$ 1