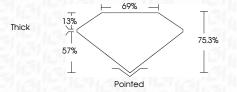

# LABORATORY GROWN DIAMOND REPORT

February 20, 2024

IGI Report Number LG618498102

Description LABORATORY GROWN DIAMOND

Shape and Cutting Style PRINCESS CUT

Measurements 5.53 X 5.51 X 4.15 MM

**GRADING RESULTS** 

### **PROPORTIONS**