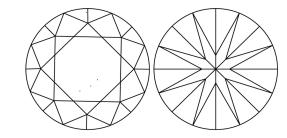

### **PROPORTIONS**

#### **CLARITY CHARACTERISTICS**

# **KEY TO SYMBOLS**

Red symbols indicate internal characteristics. Green symbols indicate external characteristics.

### **GRADING SCALES**

DEFGHIJ

### CLARITY

| IF                     | VVS <sup>1-2</sup>             | VS <sup>1-2</sup>         | SI 1-2               | I 1-3    |
|------------------------|--------------------------------|---------------------------|----------------------|----------|
| Internally<br>Flawless | Very Very<br>Slightly Included | Very<br>Slightly Included | Slightly<br>Included | Included |
| COLOR                  |                                |                           |                      |          |

Faint

Very Light

Light

Sample Image Used

© IGI 2020, International Gemological Institute

FD - 10 20