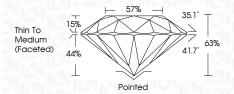

**CLARITY CHARACTERISTICS**



# **KEY TO SYMBOLS**

Red symbols indicate internal characteristics. Green symbols indicate external characteristics.

### **GRADING SCALES**

DEFGHIJ

### CLARITY

| IF                     | VVS <sup>1-2</sup>             | VS <sup>1-2</sup>         | SI 1-2               | I 1-3    |
|------------------------|--------------------------------|---------------------------|----------------------|----------|
| Internally<br>Flawless | Very Very<br>Slightly Included | Very<br>Slightly Included | Slightly<br>Included | Included |
| COLOR                  |                                |                           |                      |          |

Faint

Very Light

Light



Sample Image Used



© IGI 2020, International Gemological Institute

FD - 10 20







# ADDITIONAL GRADING INFORMATION

Inscription(s)

| Polish       | EXCELLENT |
|--------------|-----------|
| Symmetry     | EXCELLENT |
| Fluorescence | NONE      |

Comments: This Laboratory Grown Diamond was created by Chemical Vapor Deposition (CVD) growth process and may include post-growth treatment.





www.igi.org