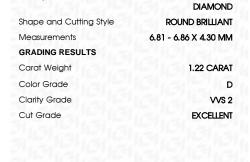

# LABORATORY GROWN DIAMOND REPORT

March 8, 2024

IGI Report Number

Description

Measurements

LABORATORY GROWN DIAMOND

Shape and Cutting Style

6.81 - 6.86 X 4.30 MM

ROUND BRILLIANT

LG618498532

D

**GRADING RESULTS** 

**1.22 CARAT** Carat Weight

Color Grade

Clarity Grade VVS 2

Cut Grade **EXCELLENT** 